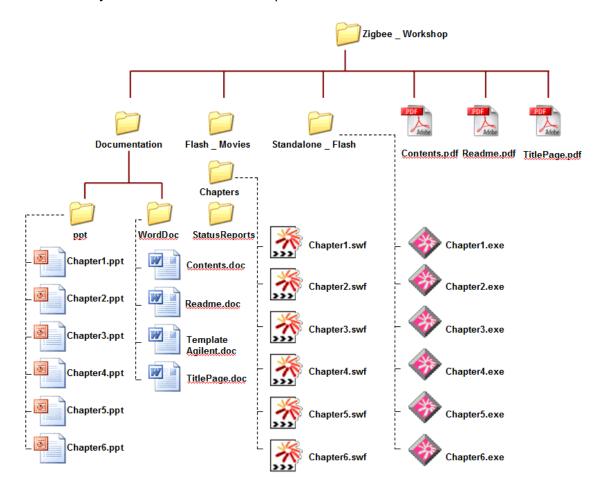

## **The Directory Structure**

The directory structure of the Workshop is as follows-

**Directory Structure and Contents** 

| Folder Name                        | Folder Contents                                                |
|------------------------------------|----------------------------------------------------------------|
| Documents>ppt                      | Stores PowerPoint Presentation for six chapters                |
| Documents>WordDoc                  | Stores editable documents in root directory for changes        |
| Flash _ Movies > Chapters > Status | Stores status report for shockwave file export (for debugging) |
| Flash _ Movies > Chapters          | Stores shockwave chapter files that need shockwave player to   |
|                                    | run. For use in Mac and Linux Players. For creating projectors |
| Standalone _ Flash                 | Stores standalone movies of chapters for windows               |
|                                    | No Player required playing them.                               |
| Contents.pdf                       | Description of contents of the workshop, chapter details       |
| Readme.pdf                         | Description of Workshop Material                               |
| TitlePage.pdf                      | Description of Workshop Title and Part Number                  |